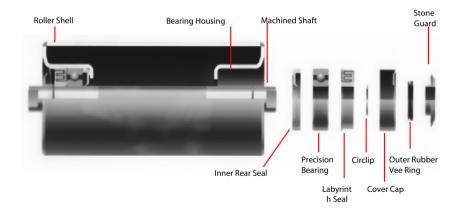

A

China - RULLI RULMECA Tianjan Representative Office Phone: ?? e-mail: ??

Thailand - RULMECA Thailand Co. Ltd Phone: ?? e-mail: ??



## GROUP MANUFACTURING



- Turnover: €150m
- 1100 employees
- 11 Production Centres
- 9 Sales Companies





### LOCAL MANUFACTURING

Rulmeca UK's production is based at our purpose built factory in Corby, Northamptonshire.

## **Primary Tools**

We have invested in the best purpose built primary cutting and welding machinery available.

Automatic CNC shaft manufacturing gives consistent and accurate repeatability to the highest standards.

Semi-automatic press tools enable swift roller assembly and quick turnarounds.



## **Quality Certification**





handling applications

## **Rollers: The PSV Sealing System**

### **Thermoplastic Roller Range**





**Rollers: Quarrying (Granite)** 

## **Rollers: Quarrying (Limestone)**



## **Rollers: Port Terminals (Coal)**

## **Rollers: Power Stations (Coal & Ash)**



## **Motorized Pully Drives**



### Stationary external shaft

Permanently oil filled for cooling and lubrication

Gearbox

Rotating shell

Electric AC Motor

Terminal Box

## Motorized Pulleys Features & benefits



Totally enclosed

.

.

- Aesthetic and Compact space saving design
- Light and even weight distribution
- Increased Safety - One moving Part
- Minimal Guarding
- Low noise levels
- Fewer parts so more cost effective

# **Drives: Quarrying (Granite)**



2

## **Drives: Quarrying (Sand & Gravel)**

## **Drives: Dredging (Sand & Gravel)**



# 2

## **Research and Development**

## **Drives: Power Stations (Coal)**