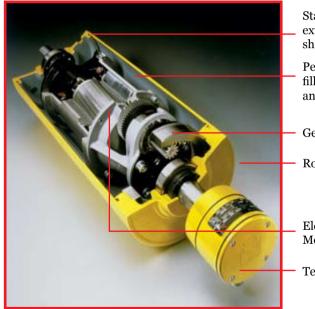

## **Motorized Pully Drives**

### Stationary external shaft

Permanently oil filled for cooling and lubrication

Gearbox

Rotating shell

Electric AC Motor

Terminal Box

## Motorized Pulleys Features & benefits

Totally enclosed

.

.

- Aesthetic and Compact space saving design
- Light and even weight distribution
- Increased Safety - One moving Part
- Minimal Guarding
- Low noise levels
- Fewer parts so more cost effective