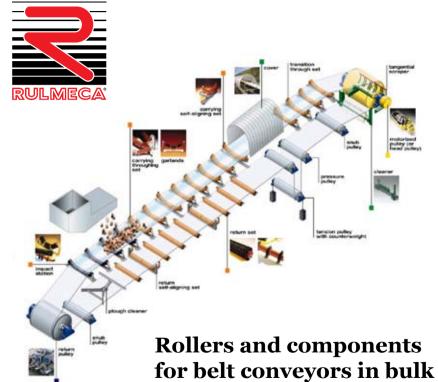

## **Rollers: The PSV Sealing System**

### **Thermoplastic Roller Range**

**Rollers: Quarrying (Granite)** 