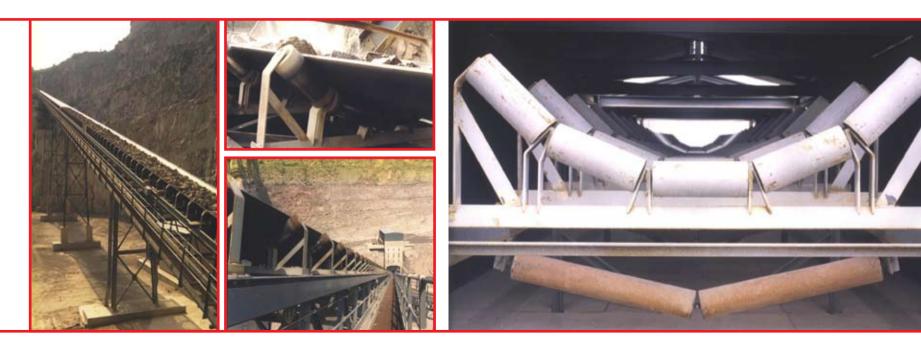

### **Thermoplastic Roller Range**

**Rollers: Quarrying (Granite)** 

## **Rollers: Quarrying (Limestone)**