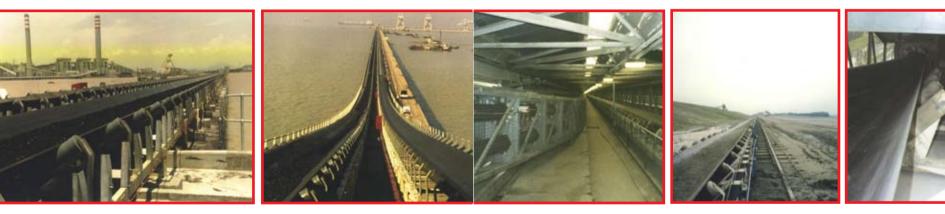

## **Rollers: Port Terminals (Coal)**

## **Rollers: Power Stations (Coal & Ash)**