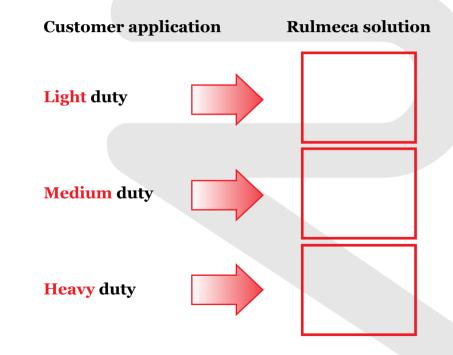

## **Rollers: The PSV Sealing System**

### **Thermoplastic Roller Range**

**Rollers: Quarrying (Granite)** 